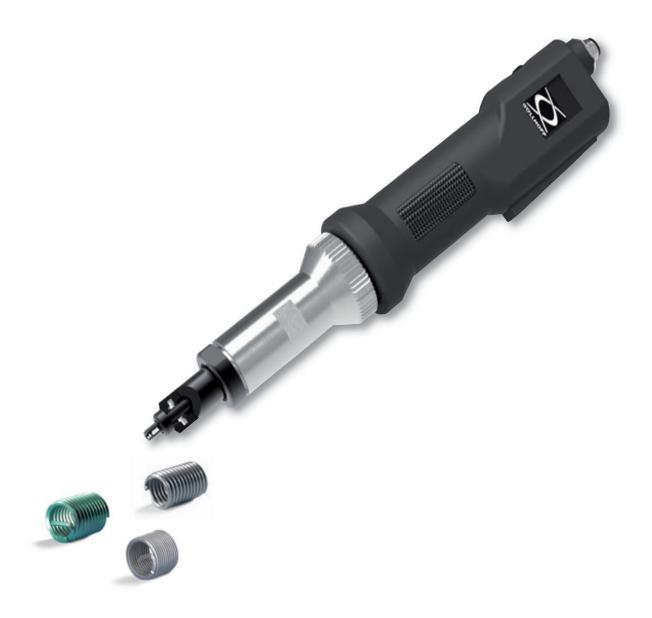

## The next generation: **HELICOIL®** E-PSG 256 Electrical screwdriver

High process reliability and reduced assembly time

With the HELICOIL® E-PSG 256, Böllhoff sets new standards for demanding industries. This electrical installation tool is the next generation, ensuring highly reliable assembly of HELICOIL® Classic, HELICOIL® Tangfree and HELICOIL® Plus.

The HELICOIL® E-PSG 256 is an optimal solution to ensure excellent tool life, process reliability and reduced installation time.

It is supplied with a process control unit that, once set to the recommended parameters, guarantees a reliable HELICOIL® installation. A green light shows if the installation was ok and a red light if the installation failed.

Order No: 0160 470 0000