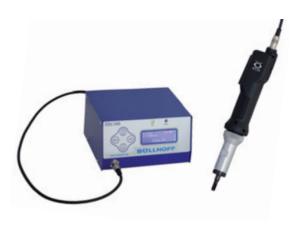

The HELICOIL® E-PSG 256 is an optimal solution to ensure excellent tool life, process reliability and reduced installation time.

It is supplied with a process control unit that, once set to the recommended parameters, guarantees a reliable HELICOIL® installation. A green light shows if the installation was ok and a red light if the installation failed.