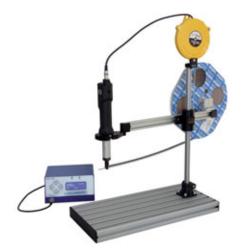

For industries requiring rationalisation and optimum workstation layouts, the HELICOIL® E-PSG 256 can be integrated into a mounting system which includes a strip feed holder.

The system takes the weight of the tool and controls the vertical axis, ensuring that every installation is quick and precise.

Order No: 0182 080 0003