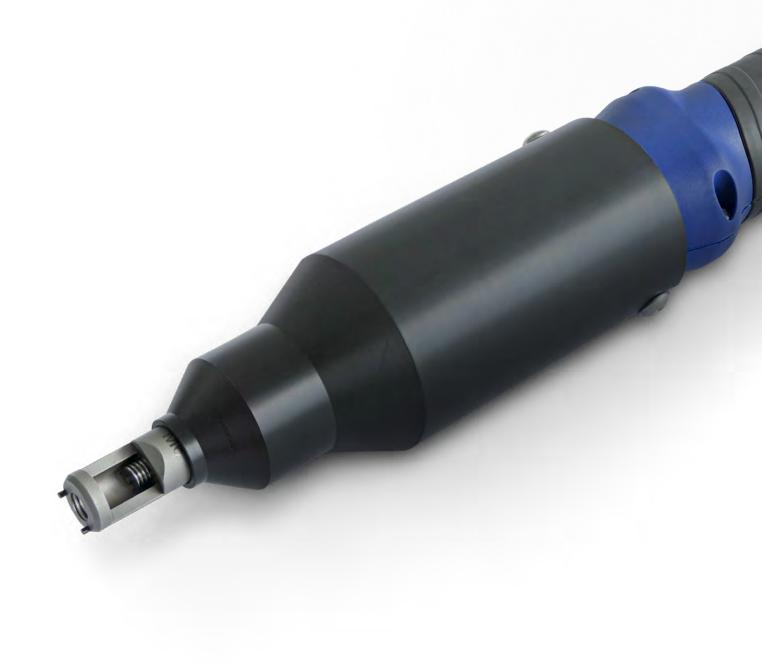

# Fast installation of $\mathsf{HELICOIL}^{\mathbb{R}}$ thread inserts with high process reliability

With the further development of the E-PSG series, Böllhoff is setting new standards for demanding industries. The new E-PSG Process Controlled electrical installation tool is used to install HELICOIL® Classic and HELICOIL® Plus thread inserts in a monitored process.

During the entire installation process, sensors on the nosepiece monitor the correct positioning of the tool to the component. This ensures the accurate installation of the HELICOIL® thread insert.

Moreover, the rotation angle- and torque-controlled installation guarantees the precise insertion depth for the HELICOIL®.

#### Technical data:

- Length: 370 mm
- Diameter: 52 mm
- Weight: 970 g
- Size range: M 6\*
- Continuously adjustable speed between 350 and 850 rpm
- Continuously adjustable torque between 0.6 and 6 Nm
- Special exchange units and mandrels