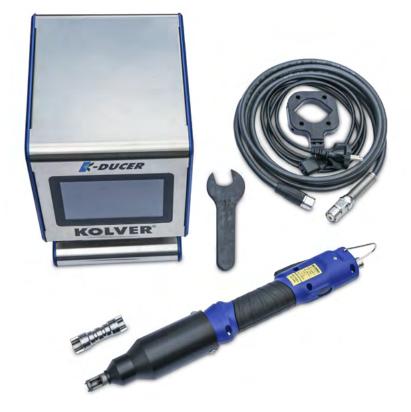

#### **Delivery scope**

The following is included in the handy transport case for protection and safe long-term storage:

- E-PSG PC M 6 installation tool incl. exchange unit
- Control unit
- Power cord
- Connecting line
- Mount for parallel system
- Function checking tool for contact sensors
- Two open-end wrenches
- Technical documentation GER/EN